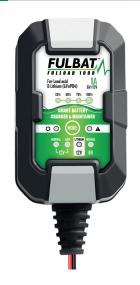

#### **FEATURES**

- CHARGES AND MAINTAINS 6V-12V LEAD ACID BATTERIES (GEL, AGM, MF, DRY, CA/CA, WET) 8 12V LIFEPO4 BATTERIES
- 1A CHARGING CURRENT WITH BATTERY CAPACITY UP TO 20AH (MAINTAINS ALL SIZES)
- 4 CHARGE MODES
- EASY TO SET UP AND USE: CONNECT, SELECT A CHARGE MODE & FORGET
- EASY TO READ LED DISPLAY
- FULL PROTECTED AGAINST SHORT CIRCUIT, WRONG CONNECTIONS, OVERCHARGE AND OVERHEAT
- IP60

## SMART BATTERY CHARGER & MAINTAINER

#### **SPECIFICATION**

VOLTAGE 6/12v

STAGES

3

CURRENT

**1**<sub>A</sub>

**BATTERY** 

2ah > 20ah