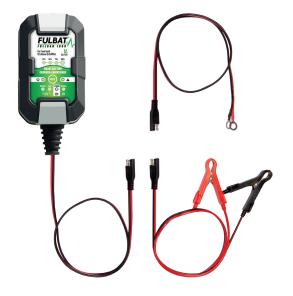

DATA SHEET

## FULLOAD 1000



www.fulbat.com - @ FULBAT



#### **FEATURES**

- CHARGES AND MAINTAINS 6V-12V LEAD ACID BATTERIES (GEL, AGM, MF, DRY, CA/CA, WET) 8 12V LIFEPO4 BATTERIES
- 1A CHARGING CURRENT WITH BATTERY CAPACITY UP TO 20AH (MAINTAINS ALL SIZES)
- 4 CHARGE MODES
- EASY TO SET UP AND USE: CONNECT, SELECT A CHARGE MODE & FORGET
- EASY TO READ LED DISPLAY
- FULL PROTECTED AGAINST SHORT CIRCUIT, WRONG CONNECTIONS, OVERCHARGE AND OVERHEAT
- IP60

#### **BOX CONTENT**

- FULLOAD 1000
- 1 CLAMPS SET
- 1 FUSED CONNECTION SET



## SMART BATTERY CHARGER & MAINTAINER

#### **SPECIFICATION**

VOLTAGE 6/12v

STAGES

3

CURRENT

**1**<sub>A</sub>

**BATTERY** 

2ah > 20ah

#### TECHNOLOGY COMPATIBILITIES













### CHARGING FEATURES

# FULLOAD 1000 - 3 STAGES Tension (V) Current (A) MAIN CHARGE MAINTENANCE PULSE