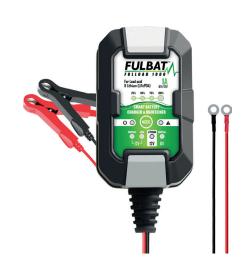

#### **FEATURES**

- CHARGES AND MAINTAINS 6V-12V LEAD ACID BATTERIES (GEL, AGM, MF, DRY, CA/CA, WET) 8 12V LIFEPO4 BATTERIES
- 1A CHARGING CURRENT WITH BATTERY CAPACITY UP TO 20AH (MAINTAINS ALL SIZES)
- 4 CHARGE MODES
- EASY TO SET UP AND USE: CONNECT, SELECT A CHARGE MODE & FORGET
- EASY TO READ LED DISPLAY
- FULL PROTECTED AGAINST SHORT CIRCUIT, WRONG CONNECTIONS, OVERCHARGE AND OVERHEAT
- IP60

#### **BOX CONTENT**

- FULLOAD 1000
- 1 CLAMPS SET
- 1 FUSED CONNECTION SET