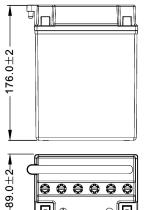

## **DIMENSIONS & WEIGHT**

| LENGHT       | 134±2mm |
|--------------|---------|
| WIDTH        | 89±2mm  |
| TOTAL HEIGHT | 176±2mm |
| GROSS WEIGHT | 4.43kg  |

-134.0±2