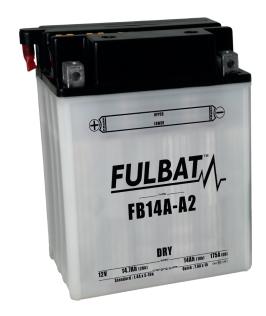

# DATA SHEET

# FB14A-A2

www.fulbat.com - @ FULBAT

#### **FEATURES**

- LEAD ACID DRY CHARGED CONSTRUCTION
- NO ACID IN CELLS BEFORE ACTIVATION
- NEED TO BE FILLED BEFORE FIRST USE
- HAS TO BE CHECKED PERIODICALLY AND REFILLED IF NECESSARY
- UPRIGHT INSTALLATION ONLY
- 6V & 12V BATTERIES
- REGULAR LIFE DURATION
- DOESN'T NEED TO BE RECHARGED DURING SHELF LIFE

# SPECIFICATION

VOLTAGE

19<sub>v</sub>

CCA (EN)

175<sub>A</sub>

CAPACITY (20h)

14.7<sub>Ab</sub>

CAPACITY (10h)