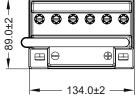

## **DIMENSIONS & WEIGHT**

| LENGHT       | 134±2mm |
|--------------|---------|
| WIDTH        | 89±2mm  |
| TOTAL HEIGHT | 166±2mm |
|              |         |
| GROSS WEIGHT | 4.58kg  |