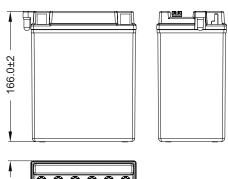

## **DIMENSIONS & WEIGHT**

| LENGHT       | 134±2mm |
|--------------|---------|
| WIDTH        | 89±2mm  |
| TOTAL HEIGHT | 166±2mm |
|              |         |
| GROSS WEIGHT | 4.58kg  |