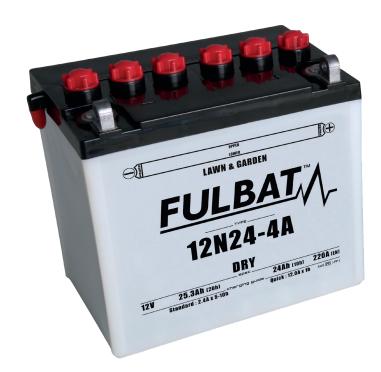

## DATA SHEET

# 12N24-4A

www.fulbat.com - @ FULBAT

#### **FEATURES**

- LEAD ACID DRY CHARGED CONSTRUCTION
- NO ACID IN CELLS BEFORE ACTIVATION
- NEED TO BE FILLED BEFORE FIRST USE
- HAS TO BE CHECKED PERIODICALLY AND REFILLED IF NECESSARY
- UPRIGHT INSTALLATION ONLY
- REGULAR LIFE DURATION
- DDESN'T NEED TO BE RECHARGED DURING SHELF LIFE

## SPECIFICATION

VOLTAGE

**12**v

CCA (EN)

**220**<sub>A</sub>

CAPACITY (20h)

25.3<sub>Ah</sub>

CAPACITY (10h)

24.0<sub>Ah</sub>

## **DIMENSIONS & WEIGHT**

| LENGHT       | 184±2mm |
|--------------|---------|
| WIDTH        | 124±2mm |
| TOTAL HEIGHT | 175±2mm |
| ODDOO WEIGHT | 2.00    |
| GROSS WEIGHT | 7.29kg  |