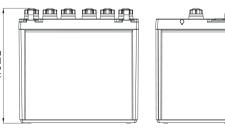

## DATA SHEET

# 12N24-4A



www.fulbat.com - @ FULBAT







## **TERMINAL**

Front

Side

Top

3D









#### **FEATURES**

- LEAD ACID DRY CHARGED CONSTRUCTION
- NO ACID IN CELLS BEFORE ACTIVATION
- NEED TO BE FILLED BEFORE FIRST USE
- HAS TO BE CHECKED PERIODICALLY AND REFILLED IF NECESSARY
- UPRIGHT INSTALLATION ONLY
- REGULAR LIFE DURATION
- DDESN'T NEED TO BE RECHARGED DURING SHELF LIFE

## SPECIFICATION

VOLTAGE

**12**v

CCA (EN)

**220**<sub>A</sub>

CAPACITY (20h)

25.3<sub>Ah</sub>

CAPACITY (10h)

24.0<sub>Ah</sub>

## **DIMENSIONS & WEIGHT**

| LENGHT       | 184±2mm |
|--------------|---------|
| WIDTH        | 124±2mm |
| TOTAL HEIGHT | 175±2mm |
| ODDOO WEIGHT | 2.00    |
| GROSS WEIGHT | 7.29kg  |





## POLARITY



### MOUNTING ANGLES