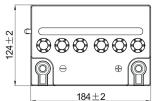

## **DIMENSIONS & WEIGHT**

| LENGHT       | 184±2mm |
|--------------|---------|
| WIDTH        | 124±2mm |
| TOTAL HEIGHT | 175±2mm |
| ODDOO WEIGHT | 2.00    |
| GROSS WEIGHT | 7.29kg  |