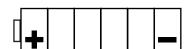

## DATA SHEET

# 12N24-4A



www.fulbat.com - @ FULBAT







## **TERMINAL**

Front

Side

Top

3D









#### **FEATURES**

- LEAD ACID DRY CHARGED CONSTRUCTION
- NO ACID IN CELLS BEFORE ACTIVATION
- NEED TO BE FILLED BEFORE FIRST USE
- HAS TO BE CHECKED PERIODICALLY AND REFILLED IF NECESSARY
- UPRIGHT INSTALLATION ONLY
- REGULAR LIFE DURATION
- DDESN'T NEED TO BE RECHARGED DURING SHELF LIFE

## SPECIFICATION

VOLTAGE

**12**v

CCA (EN)

**220**<sub>A</sub>

CAPACITY (20h)

25.3<sub>Ah</sub>

CAPACITY (10h)

24.0<sub>Ah</sub>

## **DIMENSIONS & WEIGHT**

| LENGHT       | 184±2mm |
|--------------|---------|
| WIDTH        | 124±2mm |
| TOTAL HEIGHT | 175±2mm |
| ODDOO WEIGHT | 2.00    |
| GROSS WEIGHT | 7.29kg  |





## POLARITY



### MOUNTING ANGLES