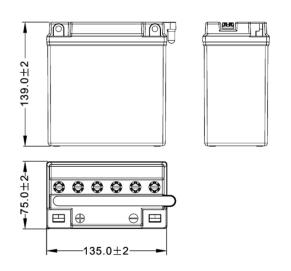

### **DIMENSIONS & WEIGHT**

| LENGHT       | 135±2mm |
|--------------|---------|
| WIDTH        | 75±2mm  |
| TOTAL HEIGHT | 139±2mm |
| GROSS WEIGHT | 2.91kg  |