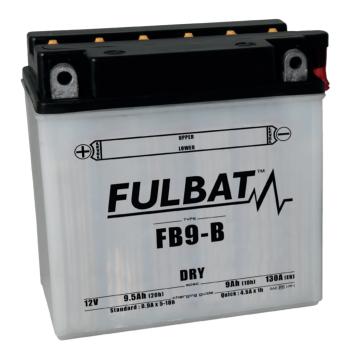

# **FEATURES**

- LEAD ACID DRY CHARGED CONSTRUCTION
- NO ACID IN CELLS BEFORE ACTIVATION
- NEED TO BE FILLED BEFORE FIRST USE
- HAS TO BE CHECKED PERIODICALLY AND REFILLED IF NECESSARY
- UPRIGHT INSTALLATION ONLY
- **6V & 12V BATTERIES**
- REGULAR LIFE DURATION
- DOESN'T NEED TO BE RECHARGED DURING SHELF LIFE

# **SPECIFICATION**

VOLTAGE

CCA (EN)

130<sub>A</sub>

CAPACITY (20h)

CAPACITY (10h)

9.0 Ah

### **DIMENSIONS & WEIGHT**

| LENGHT       | 135±2mm |
|--------------|---------|
| WIDTH        | 75±2mm  |
| TOTAL HEIGHT | 139±2mm |
| GROSS WEIGHT | 2.91kg  |